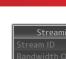

#### SRT Stream ID

- Stream ID protects video channel from unauthorized access.
- Provides additional security when moving video over public networks.

| Streaming Serv    | er Set 🔹 🔹 |
|-------------------|------------|
| Stream ID H       |            |
| Bandwidth Overhea | 25%        |
| Latency           | 6×6 ms     |
| Encryption        | 8×8        |
| Passphrase        | 10×10      |
| FEC               | Off        |
| ●Set ◀Cancel      |            |