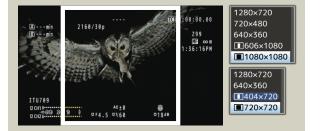

#### Proxy HD 1280 x 720 60p 50p

- "Proxy HD 1280 x 720 60p/50p" mode is available.
- You can send BREAKING NEWS with HD quality to the station by using Auto FTP.