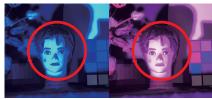

#### Auto Color Matrix Adjustment under LED light

• The LED lighting is popular for live event stages, music concerts, etc.

Select "YouTube Live"

Streaming Server Set

Alias

Type

Title

Schedule

Visibility

**DISPLAY** Favorites

• Auto Color Matrix Adjustment reproduces natural video images when "Full Auto" function is On.

Natural