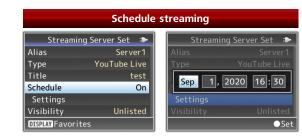

### Easy Setup for YouTube Live

test

Off

Server1

Unlisted

YouTube Live

• You can select Schedule On/Off streaming in the YouTube Live.

#### Auto Color Matrix Adjustment under LED light

• The LED lighting is popular for live event stages, music concerts, etc.

Select "YouTube Live"

Streaming Server Set

Alias

Type

Title

Schedule

Visibility

**DISPLAY** Favorites

• Auto Color Matrix Adjustment reproduces natural video images when "Full Auto" function is On.

Natural