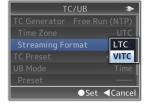

#### VITC Vertical Interval Time Code

• Industry-standard TC compatible with Haivision, VITEC, and other decoders.