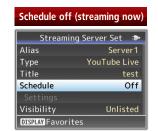

### Easy Setup for YouTube Live

test

Off

Server1

Unlisted

YouTube Live

• You can select Schedule On/Off streaming in the YouTube Live.

#### Auto Color Matrix Adjustment under LED light

• The LED lighting is popular for live event stages, music concerts, etc.

Select "YouTube Live"

Streaming Server Set

Alias

Type

Title

Schedule

Visibility

**DISPLAY** Favorites

• Auto Color Matrix Adjustment reproduces natural video images when "Full Auto" function is On.

Natural